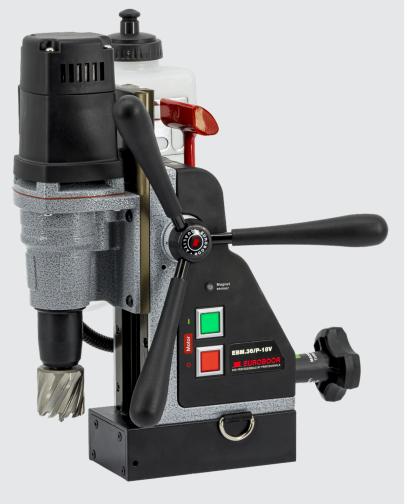

# EBM.36/P-18V

## **Cordless magnetic drilling machine**

#### **Technical data**

|                         | Metric                             | Imperial                  |
|-------------------------|------------------------------------|---------------------------|
| Annular cutting         | Ø 12 - 36 mm                       | Ø 7/16" - 1 7/16"         |
| Twist drilling          | Ø 1 - 13 mm                        | Ø 1/16" - 1/2"            |
| Countersinking          | Ø 10 - 40 mm                       | Ø 3/8" - 1 9/16"          |
| Length                  | 325 mm                             | 12 13/16"                 |
| Width                   | 235 mm                             | 9 1/4"                    |
| Height                  | 370 - 410 mm                       | 14 9/16" - 16 1/8"        |
| Stroke                  | 140 mm                             | 5 1/2"                    |
| Weight (incl. batt)*    | 10.2 kg                            | 22.4 lbs                  |
| Magnet (I x w x h)      | 157 x 85 x 45 mm                   | 6 3/16" x 3 3/8" x 1 3/4" |
| Magnetic force          | 650 kg                             | 1,433 lbs                 |
| Min. material thickness | 6 mm                               | 1/4"                      |
| Motor power             | 1,000 W                            |                           |
| Total power             | 1,000 W                            |                           |
| Speed (no load)         | 530 rpm                            |                           |
| Speed (load)            | 430 rpm                            |                           |
| Spindle (Weldon)        | 19.05 mm                           | 3/4"                      |
| Battery capacity        | 18 V 5 Ah Li-ion, 18 V 9 Ah Li-ion |                           |
|                         |                                    |                           |

#### **Features**

operated

motor

**LXT 18V** platform