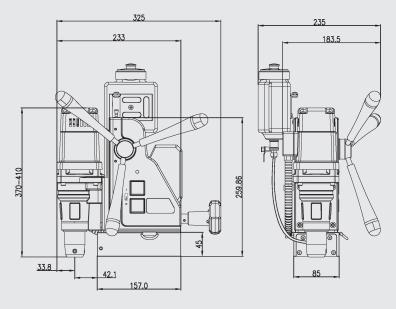

#### **Technical data**

|                         | Metric                             | Imperial                  |
|-------------------------|------------------------------------|---------------------------|
| Annular cutting         | Ø 12 - 36 mm                       | Ø 7/16" - 1 7/16"         |
| Twist drilling          | Ø 1 - 13 mm                        | Ø 1/16" - 1/2"            |
| Countersinking          | Ø 10 - 40 mm                       | Ø 3/8" - 1 9/16"          |
| Length                  | 325 mm                             | 12 13/16"                 |
| Width                   | 235 mm                             | 9 1/4"                    |
| Height                  | 370 - 410 mm                       | 14 9/16" - 16 1/8"        |
| Stroke                  | 140 mm                             | 5 1/2"                    |
| Weight (incl. batt)*    | 10.2 kg                            | 22.4 lbs                  |
| Magnet (I x w x h)      | 157 x 85 x 45 mm                   | 6 3/16" x 3 3/8" x 1 3/4" |
| Magnetic force          | 650 kg                             | 1,433 lbs                 |
| Min. material thickness | 6 mm                               | 1/4"                      |
| Motor power             | 1,000 W                            |                           |
| Total power             | 1,000 W                            |                           |
| Speed (no load)         | 530 rpm                            |                           |
| Speed (load)            | 430 rpm                            |                           |
| Spindle (Weldon)        | 19.05 mm                           | 3/4"                      |
| Battery capacity        | 18 V 5 Ah Li-ion, 18 V 9 Ah Li-ion |                           |
|                         |                                    |                           |

<sup>\*</sup> Without handles