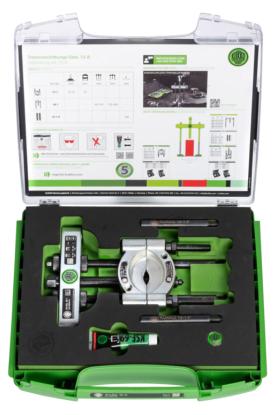

# 15-A 4-piece separator set Ø 12-75 mm/ 300 mm

# DESCRIPTION

The 4-piece separator set 15-A is used for pulling ball bearings, roller bearings, inner rings, and other flat-lying parts in crafts, industry, and workshops when there is insufficient space for puller jaws. The separating-pulling process is capable of gently separating those parts before they can be pulled from the outside. This 4-piece set includes one separator and one puller as well as a pair of extensions, ensuring the full range of applications is covered.