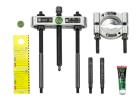

# 15-A 4-piece separator set Ø 12-75 mm/ 300 mm

# DESCRIPTION

The 4-piece separator set 15-A is used for pulling ball bearings, roller bearings, inner rings, and other flat-lying parts in crafts, industry, and workshops when there is insufficient space for puller jaws. The separating-pulling process is capable of gently separating those parts before they can be pulled from the outside. This 4-piece set includes one separator and one puller as well as a pair of extensions, ensuring the full range of applications is covered.

SPARE PARTS

- 015145\_Side bolt with nut
- 018265\_side screw
- 15-1\_Separator
- 18-1\_Extractor Device
- 18-1-T\_Crossbar
- 19-1-P\_2 Extensions for pullers
- 618175\_Mechanical spindle